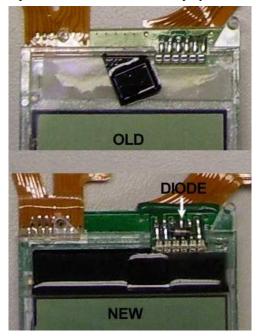

## DS101283V1 LCD DISPLAY

The referenced display is used on the ROA1172318 CIRCUIT BOARD, FLEX ASSEMBLY.

There are two versions of the LCD display. The DS101283V1 is the latest p/n and requires the presence of a diode for this display to work.

The diode, if present, is soldered across the LCD Connection pins.

If the customer has the diode already present on the ROA1172318 Flex Assembly only the DS101283V1 LCD Display is required to replace a defective display.

If there is no diode installed on the connector pins of The display the customer will need SPK-0120 which Includes the DS101283V1 LCD, the diode p/n A4036887P58 and other parts and instructions.

NLT stock lacks the diode to make the SPK-0121 kit. We will offer the kit when the diode can be found.